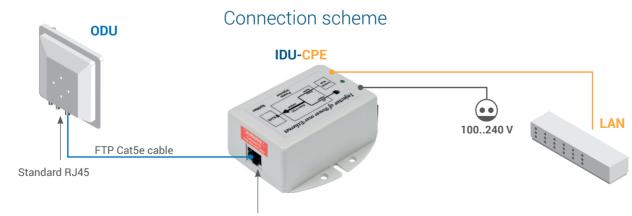

## **IDU-CPE**

**IDU-CPE** is an indoor AC/DC PoE injector. It is designed only for R5000-Smn, R5000-Lmn and AUX-ODU-SYNC synchronization hub and has built-in lightning protection. PoE injector is powered by an AC supply in the 100-240 V range. Built-in lightning protection protects units connected to **IDU-CPE**.

## **IDU-CPE** Specifications

The compact unit design and its light weight ensure easy and rapid deployment. Mounting holes in the housing allow to securely fix **IDU-CPE** in the installation site.

| Parameter                   | Description                                                                        |                                                 |
|-----------------------------|------------------------------------------------------------------------------------|-------------------------------------------------|
| Compatible models           | R5000-Lmn , R5000-Smn, AUX-ODU-SYNC                                                |                                                 |
| Input Voltage (AC)          | 100 240 V                                                                          |                                                 |
| Output Voltage              | + 48 V                                                                             |                                                 |
| Power Consumption           | 24 W                                                                               |                                                 |
| Ethernet Connectors Pin-out | Ethernet IN:PinDescription4Not connected5Not connected7Not connected8Not connected | Ethernet OUT:PinDescription4+VDC5+VDC7-VDC8-VDC |
| IEC compatibility           | EN61000-4                                                                          |                                                 |
| Operating temperature range | 0+40 °C                                                                            |                                                 |
| Size and Weight             | 87x78x36,5 mm, 0.15 kg                                                             |                                                 |