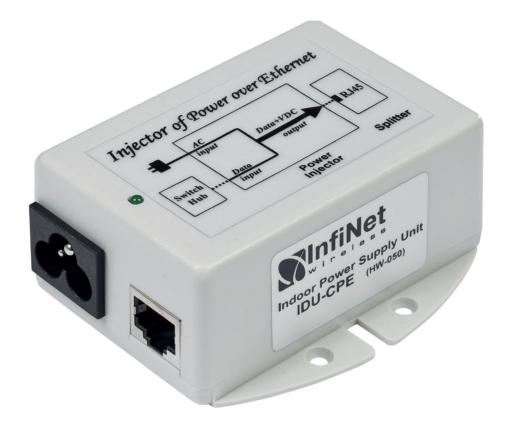

## **IDU-CPE**

**IDU-CPE** is an indoor AC/DC PoE injector. It is designed only for R5000-Smn, R5000-Lmn and AUX-ODU-SYNC synchronization hub and has built-in lightning protection. PoE injector is powered by an AC supply in the 100-240 V range. Built-in lightning protection protects units connected to **IDU-CPE**.

## **IDU-CPE** Specifications

The compact unit design and its light weight ensure easy and rapid deployment. Mounting holes in the housing allow to securely fix **IDU-CPE** in the installation site.

| Parameter                   | Description                                                                        |                                                 |
|-----------------------------|------------------------------------------------------------------------------------|-------------------------------------------------|
| Compatible models           | R5000-Lmn , R5000-Smn, AUX-ODU-SYNC                                                |                                                 |
| Input Voltage (AC)          | 100 240 V                                                                          |                                                 |
| Output Voltage              | + 48 V                                                                             |                                                 |
| Power Consumption           | 24 W                                                                               |                                                 |
| Ethernet Connectors Pin-out | Ethernet IN:PinDescription4Not connected5Not connected7Not connected8Not connected | Ethernet OUT:PinDescription4+VDC5+VDC7-VDC8-VDC |
| IEC compatibility           | EN61000-4                                                                          |                                                 |
| Operating temperature range | 0+40 °C                                                                            |                                                 |
| Size and Weight             | 87x78x36,5 mm, 0.15 kg                                                             |                                                 |