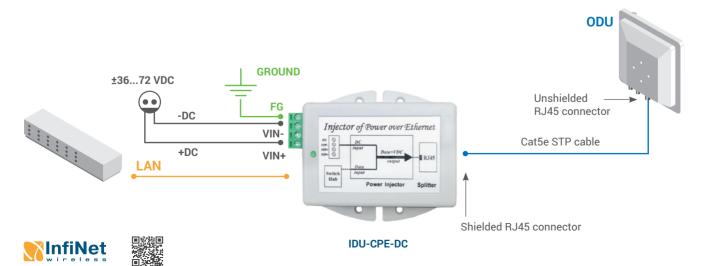

## **IDU-CPE-DC**

**IDU-CPE-DC** is an indoor DC/DC injector. It greatly reduces complexity of the deployment in the cases where DC source is available thus reducing both capital expenditures and total cost of ownership. It is desinged for all CPE units (Smn and Lmn) and has integrated lighting protection. The source of DC power supply can be +48 V or even -48 V, hence installation of CPE units is possible where other DC or AC power sources are unavailable.

## **IDU-CPE-DC**

| Parameter                  | Description                                                                                                                                                                                                                                                                |                                                              |
|----------------------------|----------------------------------------------------------------------------------------------------------------------------------------------------------------------------------------------------------------------------------------------------------------------------|--------------------------------------------------------------|
| Compatible models          | InfiLINK 2x2 and InfiMAN 2x2 series CPE ODU (Smn and Lmn)                                                                                                                                                                                                                  |                                                              |
| Connectors and Interfaces  | Switch HUB – Ethernet input<br>RJ45 – Ethernet output (data+VDC, protected leg)<br>VIN+ DC+ Input<br>VIN- DC-Input<br>FG – ground clamp                                                                                                                                    |                                                              |
| Supported Ethernet Modes   | 10/100 Mbps (Fast Ethernet pass-through)                                                                                                                                                                                                                                   |                                                              |
| DC Input                   | ±36-72 V                                                                                                                                                                                                                                                                   |                                                              |
| DC Output                  | +48 V, 0.5 A                                                                                                                                                                                                                                                               |                                                              |
| Power consumption          | 27 W                                                                                                                                                                                                                                                                       |                                                              |
| Ethernet Connectors Pinout | Ethernet INPUT: Pin Description 4 Not Connected 5 Not Connected 7 Not Connected 8 Not Connected                                                                                                                                                                            | Ethernet Output: Pin Description 4 +VDC 5 +VDC 7 -VDC 8 -VDC |
| Compliance                 | <ul> <li>IEC 61000-4-2 (ESD) 15kV (air), 8kV (contact)</li> <li>IEC 61000-4-4 (EFT) 40A (tp = 5/50ns)</li> <li>IEC 61000-4-5 (Lightning), 20A (tp = 8/20us)</li> <li>UL1950, CSA 22.2 &amp; TUV EN60950</li> <li>FCC Class B, EN55022 Class B, EN60945, EN50155</li> </ul> |                                                              |
| Size and Weight            | 85x57x36 mm, 0.15 kg                                                                                                                                                                                                                                                       |                                                              |