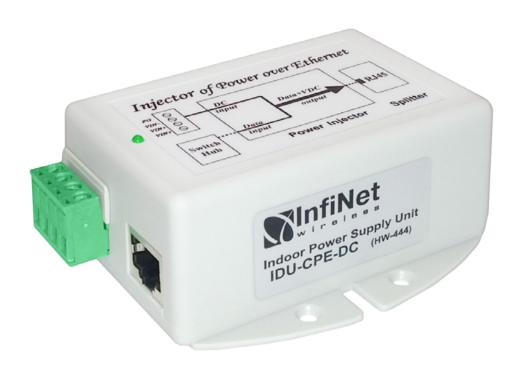

## **IDU-CPE-DC**

**IDU-CPE-DC** is an indoor DC/DC injector. It greatly reduces complexity of the deployment in the cases where DC source is available thus reducing both capital expenditures and total cost of ownership. It is desinged for all CPE units (Smn and Lmn) and has integrated lighting protection. The source of DC power supply can be +48 V or even -48 V, hence installation of CPE units is possible where other DC or AC power sources are unavailable.

## **Key Features**

- Compatible with all InfiNet products
- ▶ Indoors installations only
- ▶ Fast Ethernet pass-through
- Rapid and easy deployment